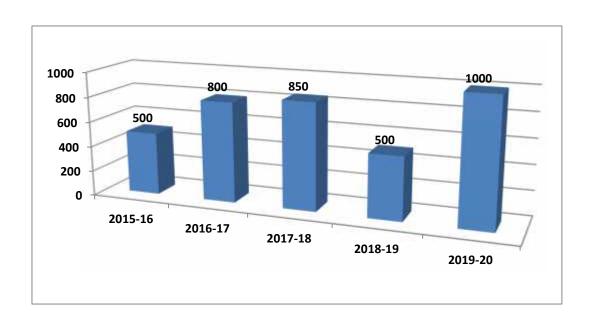

## TREND OF ALLOCATION

(Rs. in Million)

| Sr. No. | Years   | Allocation |  |  |
|---------|---------|------------|--|--|
| 1.      | 2015-16 | 500        |  |  |
| 2.      | 2016-17 | 800        |  |  |
| 3.      | 2017-18 | 850        |  |  |
| 4.      | 2018-19 | 500        |  |  |
| 5.      | 2019-20 | 1,000      |  |  |