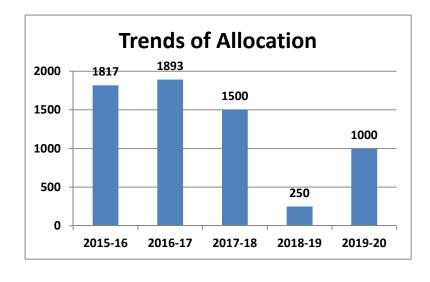

### TRENDS OF ALLOCATIONS

## (Millions PKR)

| Year    | Allocation |
|---------|------------|
| 2015-16 | 1,817      |
| 2016-17 | 1,893      |
| 2017-18 | 1,500      |
| 2018-19 | 250        |
| 2019-20 | 1,000      |