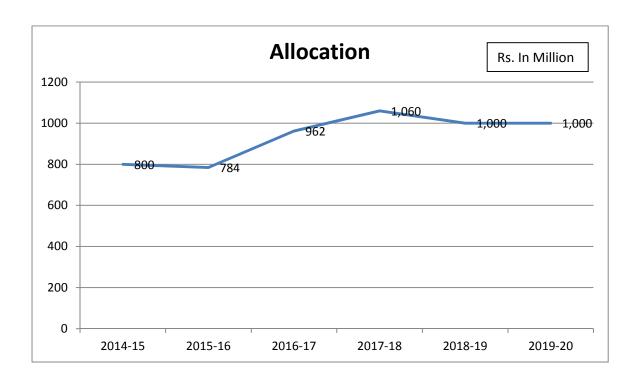

### TREND OF ALLOCATIONS

(Rs. In Million)

| Sr. No. | Year    | Allocation |
|---------|---------|------------|
| 1.      | 2014-15 | 800        |
| 2.      | 2015-16 | 784        |
| 3.      | 2016-17 | 962        |
| 4.      | 2017-18 | 1,060      |
| 5.      | 2018-19 | 1,000      |
| 6.      | 2019-20 | 1,000      |